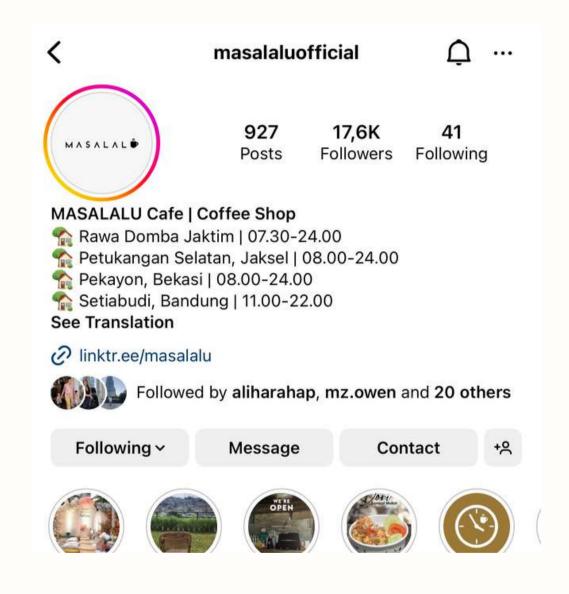

### @masalaluofficial

| <               | Professional dashboard | (                 | >  |
|-----------------|------------------------|-------------------|----|
| Insights        |                        | Jun 30 - Jul      | 29 |
| Accounts reach  | ned                    | <b>17.1K</b> +37% | >  |
| Accounts enga   | ged                    | 829<br>+103%      | >  |
| Total followers |                        | 17.6K<br>+0.5%    | >  |
| Content you sh  | ared                   | 369               | >  |